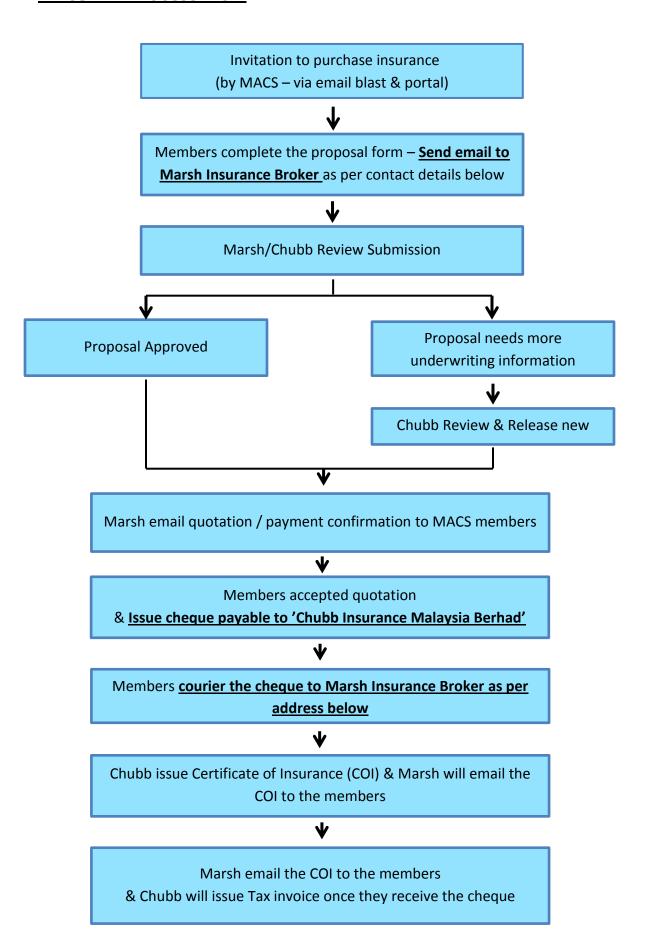

# **MACS PII Process Flow**

### **Payment Process:**

The cheque should be issued in favor of <u>Chubb Insurance Malaysia Berhad</u> and kindly <u>courier to Marsh office</u> at the following address as soon as the cheque is ready.

## Address:

Marsh Insurance Brokers (Malaysia) Sdn Bhd

Unit B-9-1, Level 9, Tower B, Menara UOA Bangsar, No 5 Jalan Bangsar Utama 1, 59000 Kuala Lumpur, Malaysia